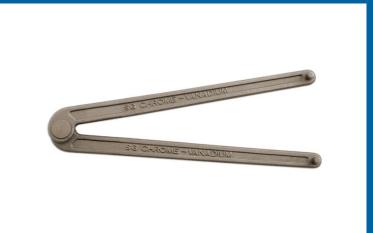

## **Adjustable Pin Wrench**

For use on the pre-tensioned cover locking device of a self adjusting clutch. It is also suitable for the locking discs and plates used on air and electric grinders and sanders.

## **Additional Information**

- Usable range: 12mm 115mm. Fully adjustable opening with 4mm diameter pin face wrench.
- Equivalent to OEM 3212.
- Also suitable for locking plates found on later models of VAG models with SAC clutches.
- The tool is recommended for use with the SAC Clutch Compressor Master Kit (Part No. 7027) & the SAC Mandrel Set (Part No. 6853).
- · Manufactured from chrome vanadium.