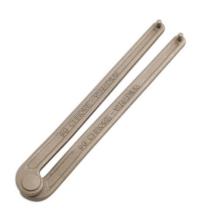

## **Adjustable Pin Wrench**

For use on the pre-tensioned cover locking device of a self adjusting clutch. It is also suitable for the locking discs and plates used on air and electric grinders and sanders.

## **Additional Information**

- Usable range: 12mm 115mm. Fully adjustable opening with 4mm diameter pin face wrench.
- Equivalent to OEM 3212.
- Also suitable for locking plates found on later models of VAG models with SAC clutches.
- The tool is recommended for use with the SAC Clutch Compressor Master Kit (Part No. 7027) & the SAC Mandrel Set (Part No. 6853).
- · Manufactured from chrome vanadium.