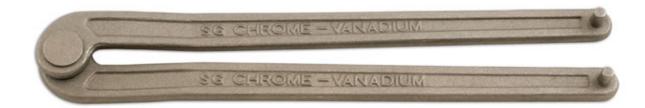

## **Adjustable Pin Wrench**

For use on the pre-tensioned cover locking device of a self adjusting clutch. It is also suitable for the locking discs and plates used on air and electric grinders and sanders.

## **Additional Information**

- Usable range: 12mm 115mm. Fully adjustable opening with 4mm diameter pin face wrench.
- Equivalent to OEM 3212.
- Also suitable for locking plates found on later models of VAG models with SAC clutches.
- The tool is recommended for use with the SAC Clutch Compressor Master Kit (Part No. 7027) & the SAC Mandrel Set (Part No. 6853).
- · Manufactured from chrome vanadium.