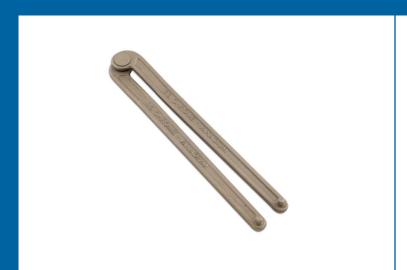

## **Adjustable Pin Wrench**

For use on the pre-tensioned cover locking device of a self adjusting clutch. It is also suitable for the locking discs and plates used on air and electric grinders and sanders.

## **Additional Information**

- Usable range: 12mm 115mm. Fully adjustable opening with 4mm diameter pin face wrench.
- Equivalent to OEM 3212.
- Also suitable for locking plates found on later models of VAG models with SAC clutches.
- The tool is recommended for use with the SAC Clutch Compressor Master Kit (Part No. 7027) & the SAC Mandrel Set (Part No. 6853).
- · Manufactured from chrome vanadium.